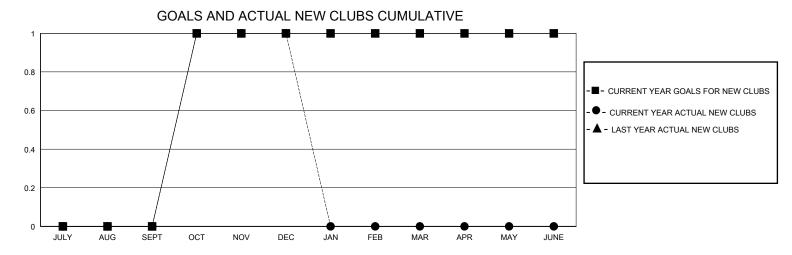

## District 13 OH5

GMT: LOCATION OHIO GMT CA

| •                     |               |           |               |                       |                         |                         | • • • • • • • • • • • • • • • • • • • •            |
|-----------------------|---------------|-----------|---------------|-----------------------|-------------------------|-------------------------|----------------------------------------------------|
| Clubs                 |               |           |               | Members               |                         |                         |                                                    |
| RESULTS FOR 2023-2024 |               |           |               | RESULTS FOR 2023-2024 |                         |                         |                                                    |
| QUARTER               | NEW CLUB GOAL | NEW CLUBS | DROPPED CLUBS | QUARTER MEN           | IBER GROWTH NET<br>GOAL | MEMBER GROWTH<br>ACTUAL | DROPPED<br>MEMBERS ACTUAL<br>(including transfers) |
| JULY/AUG/SEPT         | 0             | 0         | 1             | JULY/AUG/SEPT         | 30                      | 29                      | 32                                                 |
| OCT/NOV/DEC           | 1             | 1         | 0             | OCT/NOV/DEC           | 25                      | 74                      | 70                                                 |
| JAN/FEB/MAR           | 0             | 0         | 0             | JAN/FEB/MAR           | 20                      | 0                       | 0                                                  |
| APR/MAY/JUNE          | 0             | 0         | 0             | APR/MAY/JUNE          | 25                      | 0                       | 0                                                  |