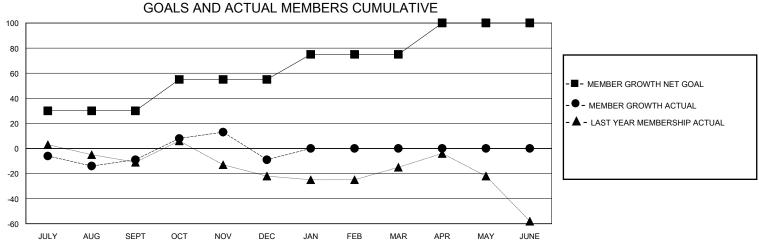

## District 13 OH5

GMT: LOCATION OHIO GMT CA

| •                     |               |           |               |                       |                         |                         | • • • • • • • • • • • • • • • • • • • •            |
|-----------------------|---------------|-----------|---------------|-----------------------|-------------------------|-------------------------|----------------------------------------------------|
| Clubs                 |               |           |               | Members               |                         |                         |                                                    |
| RESULTS FOR 2023-2024 |               |           |               | RESULTS FOR 2023-2024 |                         |                         |                                                    |
| QUARTER               | NEW CLUB GOAL | NEW CLUBS | DROPPED CLUBS | QUARTER MEN           | IBER GROWTH NET<br>GOAL | MEMBER GROWTH<br>ACTUAL | DROPPED<br>MEMBERS ACTUAL<br>(including transfers) |
| JULY/AUG/SEPT         | 0             | 0         | 1             | JULY/AUG/SEPT         | 30                      | 29                      | 32                                                 |
| OCT/NOV/DEC           | 1             | 1         | 0             | OCT/NOV/DEC           | 25                      | 74                      | 70                                                 |
| JAN/FEB/MAR           | 0             | 0         | 0             | JAN/FEB/MAR           | 20                      | 0                       | 0                                                  |
| APR/MAY/JUNE          | 0             | 0         | 0             | APR/MAY/JUNE          | 25                      | 0                       | 0                                                  |